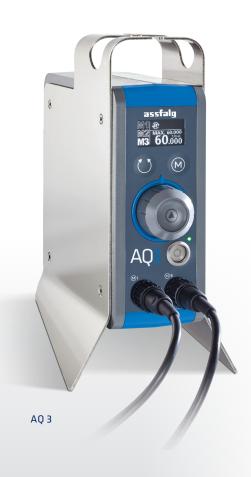

# AQ1 | AQ3

# **Control unit for electric grinder**

The control units AQ1 and AQ3 are equipped with 1 and 3 motor connections respectively and are designed for all Assfalg handpiece electric grinders. The control units support infinitely variable speed control and store the set maximum speeds for each connection individually.

The intelligent control electronics enable applications that previously required a large number of control units. At the same time, the peak power of up to 300 watts allows the most demanding materials to be processed.

#### **Features**

- High power of up to 300 watts and 100,000 rpm
- Three connections for handpieces and spindles (AQ3)
- Perfectly readable display
- Intelligent connection monitoring
- Right and left rotation
- Made in Germany

### **Delivery contents**

Operating manual

| Technical data     | AQ1 <b>●</b>       | AQ 3 <b>♥</b>      |
|--------------------|--------------------|--------------------|
| Energy             | 230 V, 50/60 Hz    | 230 V, 50/60 Hz    |
| Torque             | 8 Ncm              | 11 Ncm             |
| Motor connections  | 1                  | 3                  |
| Dimensions (WxHxD) | 135 x 250 x 215 mm | 135 x 250 x 215 mm |
| Weight             | 2,8 g              | 2,8 g              |
| Item no.           | 75369              | 73801              |