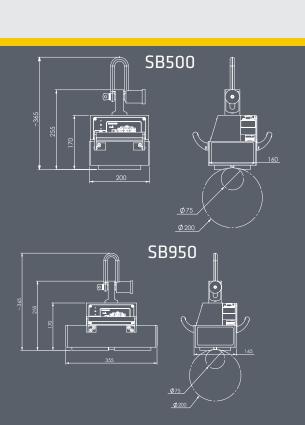

## **Battery Lifting Magnet**

The electropermanent battery lifting magnets are suitable for the flat material load range of 200kg | 500kg | 950kg and the round material load range of 50kg | 200kg | 400kg. Using a current pulse of less than one second the electropermanent battery lifters SB200 | SB500 | SB950 from Assfalg are switched manually by pushbuttons or automatically. Although no current flows during the transport of the load, the workpiece remains safely clamped like a permanent magnet. Up to 1000 ON/OFF switching cycles by SB200 | SB500 and 500 ON/OFF switching cycles by SB950 are possible before recharging the integrated accu by the supplied mains charger.

| Technical data | Dimensions<br>[L×WxH] | Load<br>SWL 3:1 | Min.<br>thickness | Max. load<br>capacity from | ● Load<br>SWL 3:1 | ø<br>from - to | Hold surface | Weight | No.   |
|----------------|-----------------------|-----------------|-------------------|----------------------------|-------------------|----------------|--------------|--------|-------|
|                | [EATIMI]              | 3002 3.1        | thettess          | capacity nom               | 5112 5.1          |                |              | Weight |       |
|                | [mm]                  | Fh [kg]         | [mm]              | [mm]                       | Fh [kg]           | [mm]           | [mm]         | [kg]   |       |
| SB200          | 150 x 85 x 150        | 200             | 4                 | 20                         | 50                | 75 - 150       | 115 x 50     | 10     | 65697 |
| SB500          | 200 x 160 x 170       | 500             | 4                 | 20                         | 200               | 75 - 200       | 145 x 125    | 26     | 62666 |
| SB950          | 355 x 165 x 170       | 950             | 4                 | 20                         | 400               | 75 - 200       | 320 x 130    | 41     | 60643 |