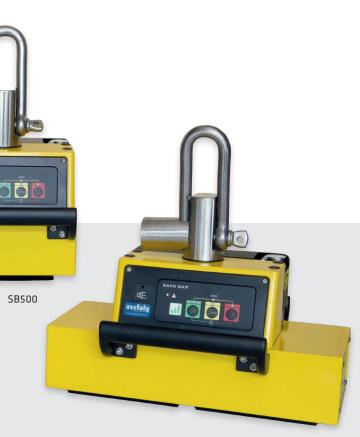

## **Battery Lifting Magnet**

The electropermanent battery lifting magnets are suitable for the flat material load range of 200kg | 500kg | 950kg and the round material load range of 50kg | 200kg | 400kg. Using a current pulse of less than one second the electropermanent battery lifters SB200 | SB500 | SB950 from Assfalg are switched manually by pushbuttons or automatically. Although no current flows during the transport of the load, the workpiece remains safely clamped like a permanent magnet. Up to 1000 ON/OFF switching cycles by SB200 | SB500 and 500 ON/OFF switching cycles by SB950 are possible before recharging the integrated accu by the supplied mains charger.

| Technical data | Dimensions<br>[L×WxH] | Load<br>SWL 3:1 | Min.<br>thickness | Max. load<br>capacity from | ● Load<br>SWL 3:1 | ø<br>from - to | Hold surface | Weight | No.   |
|----------------|-----------------------|-----------------|-------------------|----------------------------|-------------------|----------------|--------------|--------|-------|
|                | [EATIMI]              | 3002 3.1        | thettess          | capacity nom               | 5112 5.1          |                |              | Weight |       |
|                | [mm]                  | Fh [kg]         | [mm]              | [mm]                       | Fh [kg]           | [mm]           | [mm]         | [kg]   |       |
| SB200          | 150 x 85 x 150        | 200             | 4                 | 20                         | 50                | 75 - 150       | 115 x 50     | 10     | 65697 |
| SB500          | 200 x 160 x 170       | 500             | 4                 | 20                         | 200               | 75 - 200       | 145 x 125    | 26     | 62666 |
| SB950          | 355 x 165 x 170       | 950             | 4                 | 20                         | 400               | 75 - 200       | 320 x 130    | 41     | 60643 |