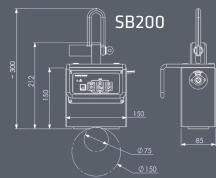

## **Battery Lifting Magnet**

The electropermanent battery lifting magnets are suitable for the flat material load range of 200kg | 500kg | 950kg and the round material load range of 50kg | 200kg | 400kg. Using a current pulse of less than one second the electropermanent battery lifters SB200 | SB500 | SB950 from Assfalg are switched manually by pushbuttons or automatically. Although no current flows during the transport of the load, the workpiece remains safely clamped like a permanent magnet. Up to 1000 ON/OFF switching cycles by SB200 | SB500 and 500 ON/OFF switching cycles by SB950 are possible before recharging the integrated accu by the supplied mains charger.

| Technical data | Dimensions<br>[L×WxH] | Load<br>SWL 3:1 | Min.<br>thickness | Max. load<br>capacity from | ● Load<br>SWL 3:1 | ø<br>from - to | Hold surface | Weight | No.   |
|----------------|-----------------------|-----------------|-------------------|----------------------------|-------------------|----------------|--------------|--------|-------|
|                | [EATIMI]              | 3002 3.1        | thettess          | capacity nom               | 5112 5.1          |                |              | Weight |       |
|                | [mm]                  | Fh [kg]         | [mm]              | [mm]                       | Fh [kg]           | [mm]           | [mm]         | [kg]   |       |
| SB200          | 150 x 85 x 150        | 200             | 4                 | 20                         | 50                | 75 - 150       | 115 x 50     | 10     | 65697 |
| SB500          | 200 x 160 x 170       | 500             | 4                 | 20                         | 200               | 75 - 200       | 145 x 125    | 26     | 62666 |
| SB950          | 355 x 165 x 170       | 950             | 4                 | 20                         | 400               | 75 - 200       | 320 x 130    | 41     | 60643 |