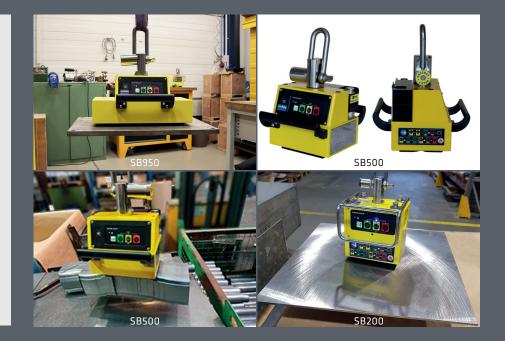

## **Battery Lifting Magnet**

The electropermanent battery lifting magnets are suitable for the flat material load range of 200kg | 500kg | 950kg and the round material load range of 50kg | 200kg | 400kg. Using a current pulse of less than one second the electropermanent battery lifters SB200 | SB500 | SB950 from Assfalg are switched manually by pushbuttons or automatically. Although no current flows during the transport of the load, the workpiece remains safely clamped like a permanent magnet. Up to 1000 ON/OFF switching cycles by SB200 | SB500 and 500 ON/OFF switching cycles by SB950 are possible before recharging the integrated accu by the supplied mains charger.

SB950

| Technical data | Dimensions<br>[L×WxH] | Load<br>SWL 3:1 | Min.<br>thickness | Max. load<br>capacity from | ● Load<br>SWL 3:1 | ø<br>from - to | Hold surface | Weight | No.   |
|----------------|-----------------------|-----------------|-------------------|----------------------------|-------------------|----------------|--------------|--------|-------|
|                | [EATIMI]              | 3002 3.1        | thettess          | capacity nom               | 5112 5.1          |                |              | Weight |       |
|                | [mm]                  | Fh [kg]         | [mm]              | [mm]                       | Fh [kg]           | [mm]           | [mm]         | [kg]   |       |
| SB200          | 150 x 85 x 150        | 200             | 4                 | 20                         | 50                | 75 - 150       | 115 x 50     | 10     | 65697 |
| SB500          | 200 x 160 x 170       | 500             | 4                 | 20                         | 200               | 75 - 200       | 145 x 125    | 26     | 62666 |
| SB950          | 355 x 165 x 170       | 950             | 4                 | 20                         | 400               | 75 - 200       | 320 x 130    | 41     | 60643 |