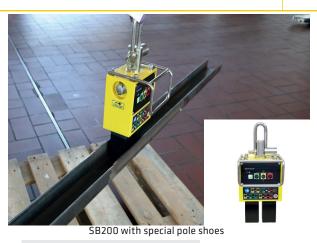

## Application

- 😌 For flat and round material
- Destacking from 4mm sheet thickness by power reduction
- Independent from mains supply
- In mechanical engineering, tool manufacturing, plant engineering, steel construction, shipbuilding, steel mill, flame cutting, transport company or materials stores

| Technical data | Dimensions<br>[L×WxH] | Load<br>SWL 3:1 | Min.<br>thickness | Max. load<br>capacity from | ● Load<br>SWL 3:1 | ø<br>from - to | Hold surface | Weight | No.   |
|----------------|-----------------------|-----------------|-------------------|----------------------------|-------------------|----------------|--------------|--------|-------|
|                | [EATIMI]              | 3002 3.1        | thettess          | capacity nom               | 5112 5.1          |                |              | Weight |       |
|                | [mm]                  | Fh [kg]         | [mm]              | [mm]                       | Fh [kg]           | [mm]           | [mm]         | [kg]   |       |
| SB200          | 150 x 85 x 150        | 200             | 4                 | 20                         | 50                | 75 - 150       | 115 x 50     | 10     | 65697 |
| SB500          | 200 x 160 x 170       | 500             | 4                 | 20                         | 200               | 75 - 200       | 145 x 125    | 26     | 62666 |
| SB950          | 355 x 165 x 170       | 950             | 4                 | 20                         | 400               | 75 - 200       | 320 x 130    | 41     | 60643 |