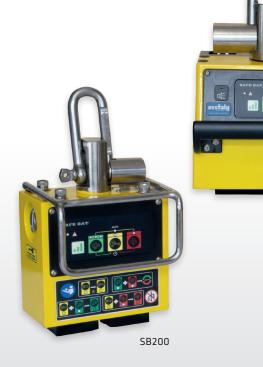

## **Battery Lifting Magnet**

The electropermanent battery lifting magnets are suitable for the flat material load range of 200kg | 500kg | 950kg and the round material load range of 50kg | 200kg | 400kg. Using a current pulse of less than one second the electropermanent battery lifters SB200 | SB500 | SB950 from Assfalg are switched manually by pushbuttons or automatically. Although no current flows during the transport of the load, the workpiece remains safely clamped like a permanent magnet. Up to 1000 ON/OFF switching cycles by SB200 | SB500 and 500 ON/OFF switching cycles by SB950 are possible before recharging the integrated accu by the supplied mains charger.

| Technical data | Dimensions<br>[L×WxH] | Load<br>SWL 3:1 | Min.<br>thickness | Max. load<br>capacity from | ● Load<br>SWL 3:1 | ø<br>from - to | Hold surface | Weight | No.   |
|----------------|-----------------------|-----------------|-------------------|----------------------------|-------------------|----------------|--------------|--------|-------|
|                | [EATIMI]              | 3002 3.1        | thettess          | capacity nom               | 5112 5.1          |                |              | Weight |       |
|                | [mm]                  | Fh [kg]         | [mm]              | [mm]                       | Fh [kg]           | [mm]           | [mm]         | [kg]   |       |
| SB200          | 150 x 85 x 150        | 200             | 4                 | 20                         | 50                | 75 - 150       | 115 x 50     | 10     | 65697 |
| SB500          | 200 x 160 x 170       | 500             | 4                 | 20                         | 200               | 75 - 200       | 145 x 125    | 26     | 62666 |
| SB950          | 355 x 165 x 170       | 950             | 4                 | 20                         | 400               | 75 - 200       | 320 x 130    | 41     | 60643 |