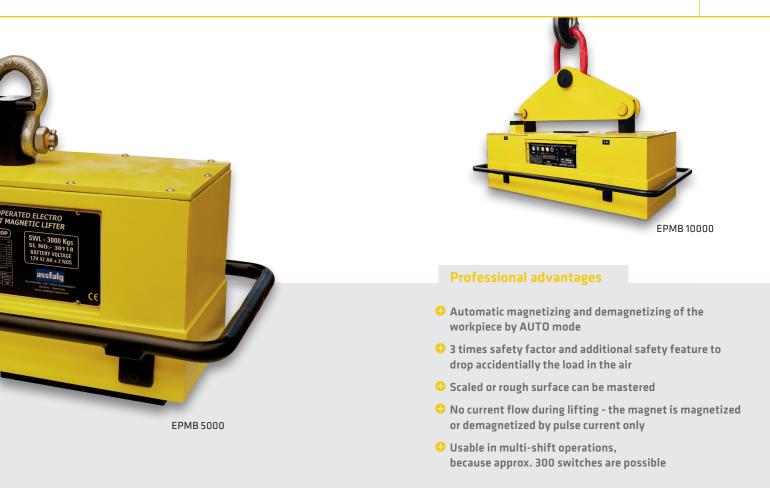

### **Battery Lifting Magnet**

The electropermanent battery lifting magnets can be used without connection to the power supply. They combine safety of permanent magnets with the operation comfort of electromagnets. Sheets from 6 mm thickness can also be separately lifted from stack. Even magnetizing and demagnetizing of the lifting magnet can take place automatically.

The automode mechanism: The magnet switches automatically, as soon as it is put on the workpiece and the crane hook is released!

| Technical data | Dimensions<br>[L×W×H] | Load<br>SWL 3: 1 | Min. thickness for separating | Max. load<br>capacity from | ● Load<br>SWL 3:1 | Max. ø | Hold<br>surface [L×B] | Weight | No.   |
|----------------|-----------------------|------------------|-------------------------------|----------------------------|-------------------|--------|-----------------------|--------|-------|
|                | [mm]                  | Fh [kg]          | [mm]                          | [mm]                       | Fh [kg]           | [mm]   | [mm]                  | [kg]   |       |
| EPMB 3000      | 560 x 340 x 500       | 3 000            | 6                             | 40                         | 1500              | 300    | 460 x 230             | 190    | 28527 |
| EPMB 5000      | 740 x 410 x 320       | 5 000            | 6                             | 50                         | 2 500             | 300    | 680 x 380             | 520    | 33855 |
| EPMB 10000     | 1 060 x 500 x 600     | 10 000           | 6                             | 70                         |                   |        | 1060 x 500            | 715    | 64358 |
|                |                       |                  |                               |                            |                   |        |                       |        |       |
| EPMB 3000L     | 940 x 220 x 280       | 3 000            | 6                             | 40                         |                   |        | 880 x 180             | 190    | 60429 |
| EPMB 5000L     | 1 250 x 290 x 340     | 5 000            | 6                             | 40                         |                   |        | 1150 x 220            | 250    | 64294 |