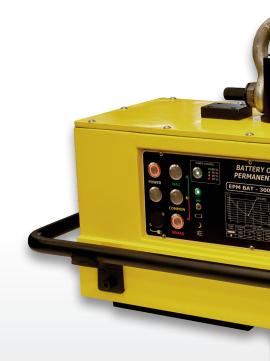

### **Battery Lifting Magnet**

The electropermanent battery lifting magnets can be used without connection to the power supply. They combine safety of permanent magnets with the operation comfort of electromagnets. Sheets from 6 mm thickness can also be separately lifted from stack. Even magnetizing and demagnetizing of the lifting magnet can take place automatically.

#### **Features**

- Selection between manual or automatic mode
- Max. operation temperature 80°C
- Optical and acoustic alarm device with battery charge level indicator
- Inching for destacking is possible either by power reduction button or by optional wirelles remote control
- 300 operation cycles before recharging
  8h by mains supply of 110V / 230V