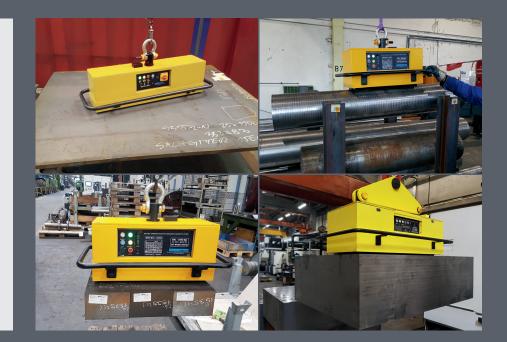

## Application

- For flat and round material because v-prism pole shoe
- Operation is independent from mains supply
- Usable even for beam operation with 2 magnets
- For raw material, semi-finished and finished products
- In mechanical engineering, tool manufacturing, plant engineering, steel construction, shipbuilding, steel mill, cutting-, laser operation, transport company or materials store